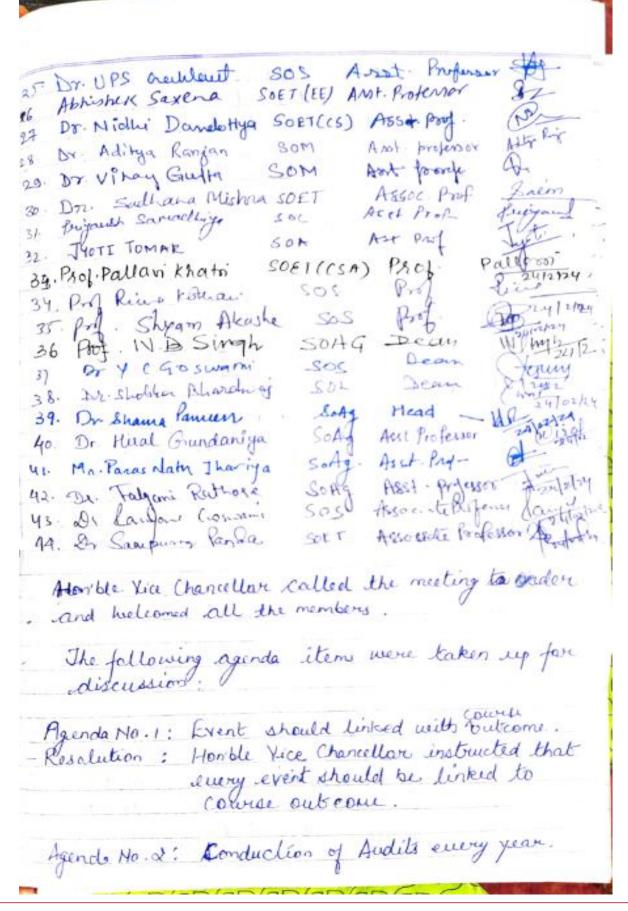

The following members were present in the meeting:

| 1. Dr. Ranjeet Singh Tomar, Professor SOET          | - | Dean Academics-I     |
|-----------------------------------------------------|---|----------------------|
| 2. Dr. Sudharani Banappagoudar, Professor, SONS     | - | Asst. Director, IQAC |
| 3. Dr. Pallavi Khatri, Professor                    | - | Dean Research        |
| 4. Dr. Sonia Johri, Professor, SOS                  | - | Dean Academics-II    |
| 5. Dr. Shyam Akashe, Professor SOET                 | - | Dean ICP             |
| 6. Dr. Vani Agrawal, SOET (CS)                      | - | Associate Professor  |
| 7. Dr. Anand Kumar Pandey, SOET (CS)                | - | DSW                  |
| 8. Dr. Ranjana Goswami, SOS                         | - | Associate Professor  |
| 9. Dr. Rupali Rastogi, SOS                          | - | Associate Professor  |
| 10. Dr. Arun Kumar Yadav, Associate Professor, SOET | - | Asst. Director, IQAC |
| 11. Dr. Nem Kumar Jain, SOP                         | - | Associate Professor  |
| 12. Dr. Sadhna Mishra, SOET                         | - | Assistant Professor  |
| 13. Dr. Dashrath Bhati, SOAG                        | - | Assistant Professor  |
| 14. Dr. Uday Pratap Singh Gahlaut, SOS              | - | Assistant Professor  |
| 15. Mr. Mayank Sharma, SOET                         | - | Assistant Professor  |

Hon'ble I/C Vice Chancellor called the meeting to order and welcome all the members and following members. He informed that the following members expressed their inability to attend the meeting due to some exigencies:

1. Dr. Chanda Purushwani, SOS - Assistant Professor

**Agenda No.1:** Compilation of NAAC AQAR data for NAAC SSR during the last five years (2018–2019 to 2022-23) using the NAAC's provided benchmark..

**Resolution:** It has been decided in the IQAC Review meeting that the last five years (2018-2019 to 2022-23) of NAAC AQAR data will be compiled by the NAAC criteria coordinators for